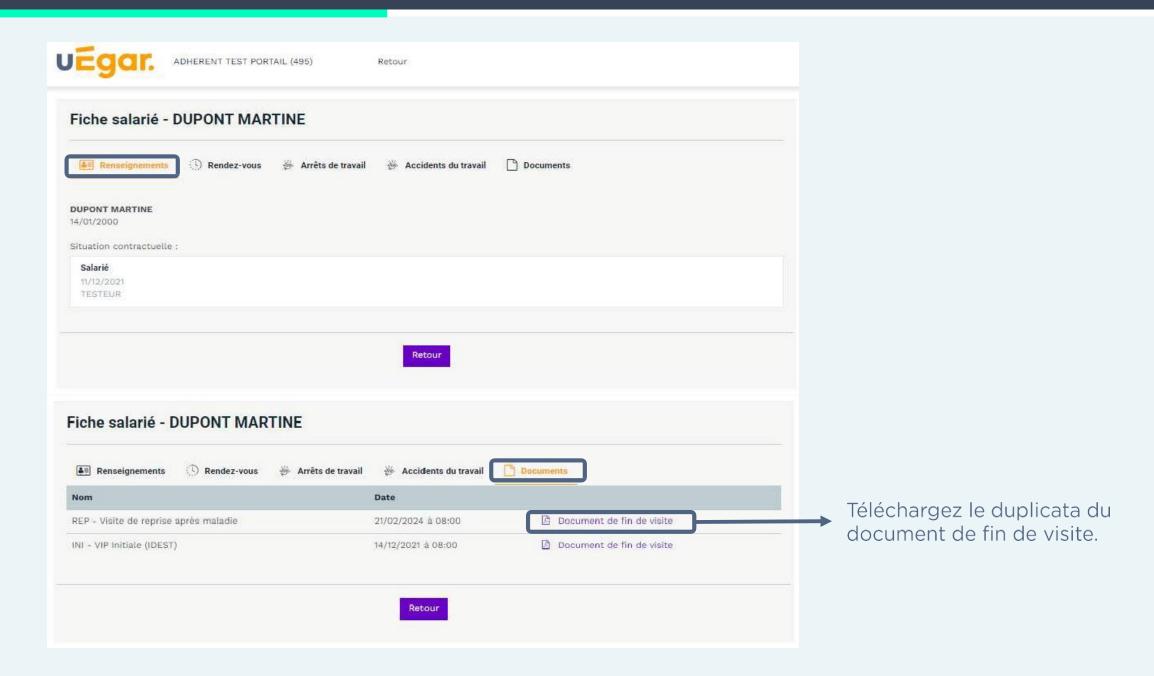

l'icône « Les accidents du travail et arrêts de travail »



Renseignez les informations de votre entreprise et celles de la victime de l'accident de travail.

Les arrêts de travail (1)

Cette déclaration est en lien avec net.entreprise et votre service de santé au travail.



Vous pouvez consulter, modifier, valider les différents accidents de travail liés à votre entreprise



# AJOUTER ET CONSULTER VOS ARRÊTS DE TRAVAIL

Cliquez sur l'icône « Les accidents du travail et arrêts de travail »



Renseignez le formulaire.



Vous pouvez consulter, modifier, valider les différents arrêts de travail liés à votre entreprise.



## **CONSULTER VOS EFFECTIFS**

## Cliquez sur l'icône « Mes salariés »





Vous pouvez consulter la liste de vos salariés et accéder à leur fiche.

# FICHE SALARIÉ



## GÉRER LES COMPTES DE VOTRE ÉTABLISSEMENT

## Cliquez sur l'icône « Configuration »









une question, le service support vous répond

> f.guyot@aprevya.fr 04 68 11 93 33