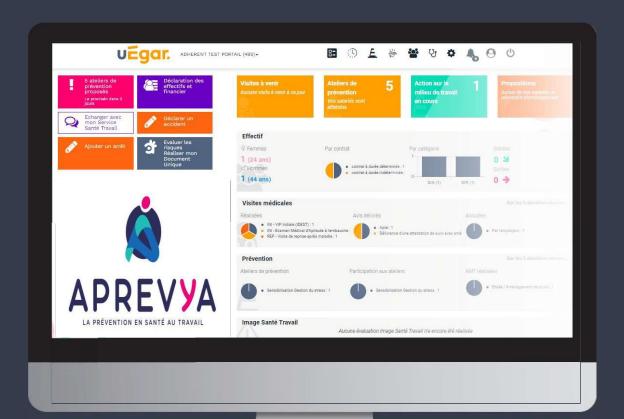

## INTERFACE D'ACCUEIL

## PARTIE SUPÉRIEURE

Ensemble des fonctionnalités détaillées

#### **RACCOURCIS**

Informations visites, conseils et prévention.

#### **INDICATEURS**

Données médicales, Prévention, Ressources Humaines.