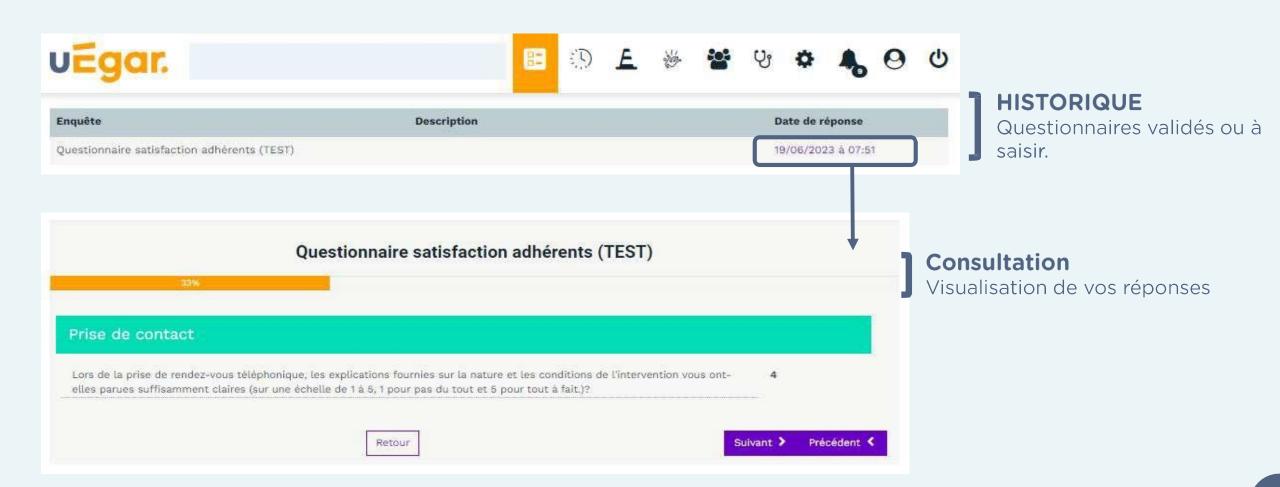

# Guide d'utilisation Espace connecté



# TABLE DES MATIÈRES



## INTERFACE D'ACCUEIL



## PARTIE SUPÉRIEURE

Ensemble des fonctionnalités détaillées

#### **RACCOURCIS**

Informations visites, conseils et prévention.

#### **INDICATEURS**

Données médicales, Prévention, Ressources Humaines.

# **ENQUÊTES - QUESTIONNAIRES**

#### Cliquez sur l'icône « Enquêtes »





## **VOS RENDEZ-VOUS**

Cliquez sur l'icône « Mes rendez-vous »





## VOS ATELIERS DE PREVENTION

#### Cliquez sur l'icône « Ateliers de prévention »





#### **INSCRIPTION**

Ateliers de prévention à venir.

#### **HISTORIQUE**

Liste salariés qui ont participé aux ateliers de prévention.

## DÉCLARER ET CONSULTER VOS ACCIDENTS DU TRAVAIL

Cliquez sur l'icône « Les accidents du travail et arrêts de travail »



Renseignez les informations de votre entreprise et celles de la victime de l'accident de travail.

Les arrêts de travail (1)

Cette déclaration est en lien avec net.entreprise et votre service de santé au travail.



Vous pouvez consulter, modifier, valider les différents accidents de travail liés à votre entreprise



# AJOUTER ET CONSULTER VOS ARRÊTS DE TRAVAIL

Cliquez sur