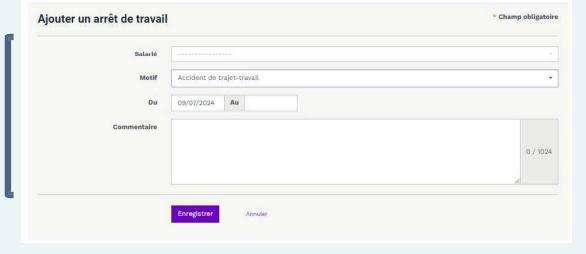

# AJOUTER ET CONSULTER VOS ARRÊTS DE TRAVAIL

Cliquez sur l'icône « Les accidents du travail et arrêts de travail »

Renseignez le formulaire.

Vous pouvez consulter, modifier, valider les différents arrêts de travail liés à votre entreprise.