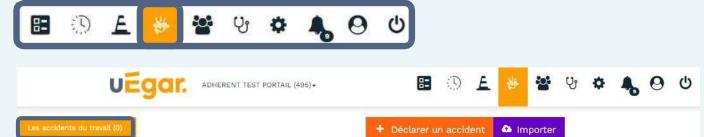

## DÉCLARER ET CONSULTER VOS ACCIDENTS DU TRAVAIL

Cliquez sur l'icône « Les accidents du travail et arrêts de travail »

Renseignez les informations de votre entreprise et celles de la victime de l'accident de travail.