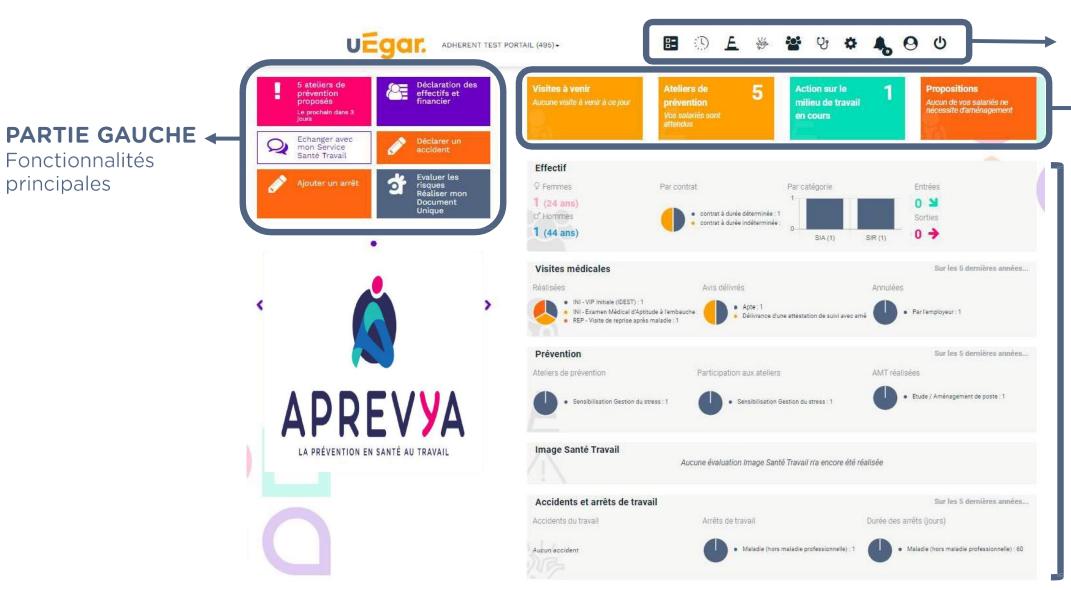

## INTERFACE D'ACCUEIL

## PARTIE SUPÉRIEURE

Ensemble des fonctionnalités détaillées

#### **RACCOURCIS**

Informations visites, conseils et prévention.

#### **INDICATEURS**

Données médicales, Prévention, Ressources Humaines.