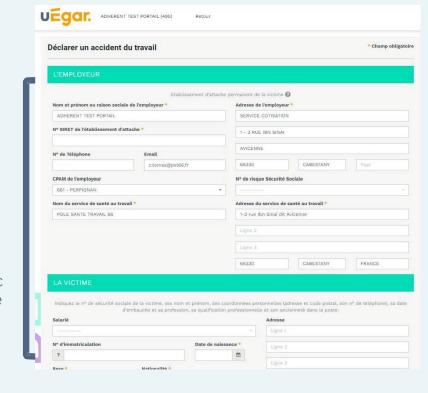

## DÉCLARER ET CONSULTER VOS ACCIDENTS DU TRAVAIL

Cliquez sur l'icône « Les accidents du travail et arrêts de travail »

Renseignez les informations de votre entreprise et celles de la victime de l'accident de travail.