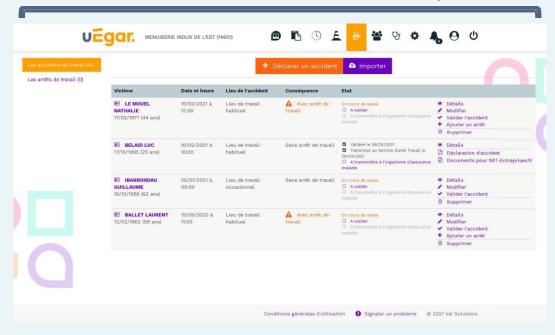

Les arrêts de travail (1)

Cette déclaration est en lien avec net.entreprise et votre service de santé au travail.

Vous pouvez consulter, modifier, valider les différents accidents de travail liés à votre entreprise

# AJOUTER ET CONSULTER VOS ARRÊTS DE TRAVAIL

Cliquez sur l'icône « Les accidents du travail et arrêts de travail »

Renseignez le formulaire.

Vous pouvez consulter, modifier, valider les différents arrêts de travail liés à votre entreprise.