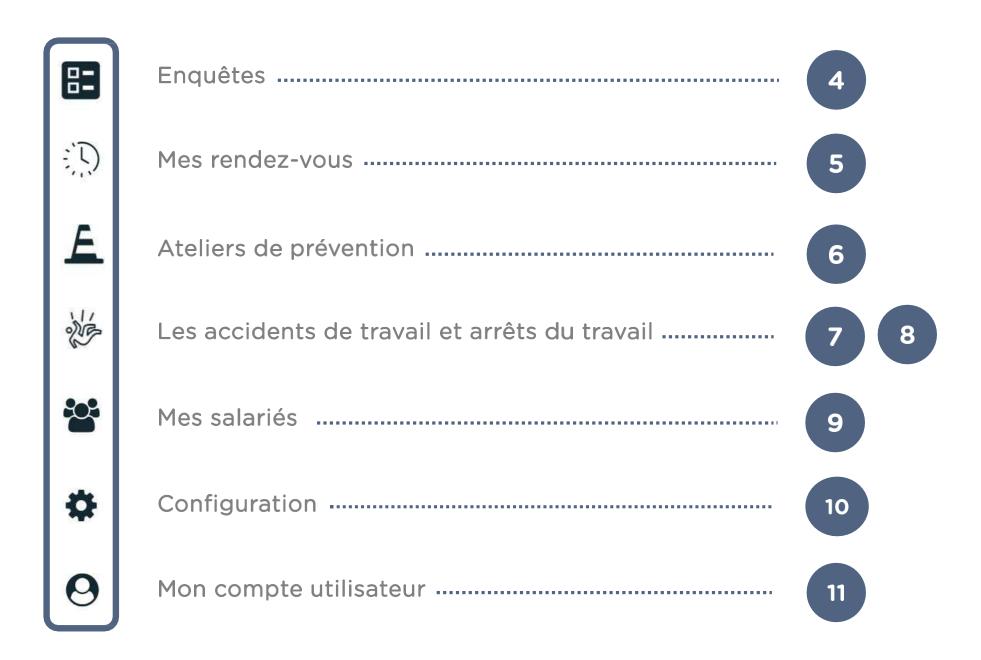

# Guide d'utilisation Espace connecté



# TABLE DES MATIÈRES



## INTERFACE D'ACCUEIL



## PARTIE SUPÉRIEURE

Ensemble des fonctionnalités détaillées

#### **RACCOURCIS**

Informations visites, conseils et prévention.

#### **INDICATEURS**

Données médicales, Prévention, Ressources Humaines.

# **ENQUÊTES - QUESTIONNAIRES**

#### Cliquez sur l'icône « Enquêtes »





## **VOS RENDEZ-VOUS**

Cliquez sur l'icône « Mes rendez-vous »





## VOS ATELIERS DE PREVENTION

#### Cliquez sur l'icône « Ateliers de prévention »





#### **INSCRIPTION**

Ateliers de prévention à venir.

#### **HISTORIQUE**

Liste salariés qui ont participé aux ateliers de prévention.

## DÉCLARER ET CONSULTER VOS ACCIDENTS DU TRAVAIL

Cliquez sur l'icône « Les accidents du travail et arrêts de travail »



Renseignez les informations de votre entreprise et celles de la victime