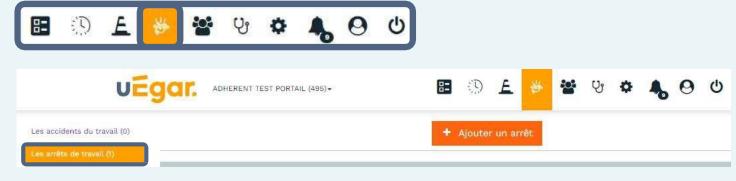

## DÉCLARER ET CONSULTER VOS ACCIDENTS DU TRAVAIL

Cliquez sur l'icône « Les accidents du travail et arrêts de travail »

Renseignez les informations de votre entreprise et celles de la victime de l'accident de travail.

Les arrêts de travail (1)

Cette déclaration est en lien avec net.entreprise et votre service de santé au travail.

Vous pouvez consulter, modifier, valider les différents accidents de travail liés à votre entreprise

# AJOUTER ET CONSULTER VOS ARRÊTS DE TRAVAIL

Cliquez sur l'icône « Les accidents du travail et arrêts de travail »

Renseignez le formulaire.

Vous pouvez consulter, modifier, valider les différents arrêts de travail liés à votre entreprise.