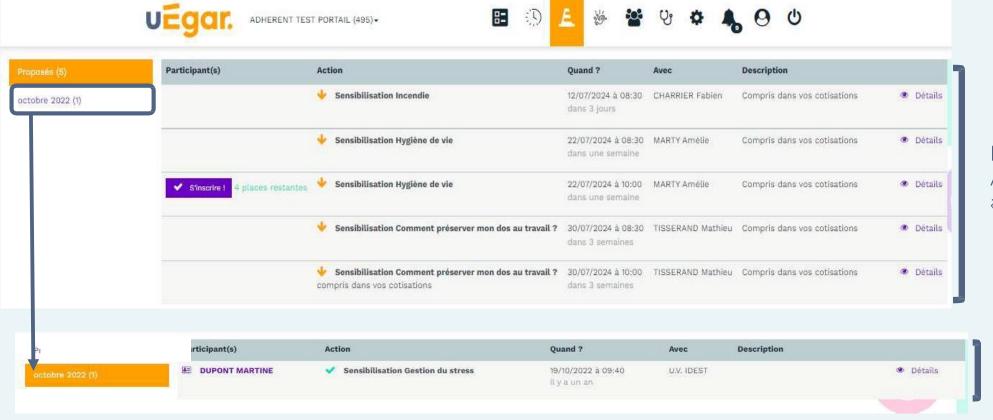

## VOS ATELIERS DE PREVENTION

#### Cliquez sur l'icône « Ateliers de prévention »

#### **INSCRIPTION**

Ateliers de prévention à venir.

#### **HISTORIQUE**

Liste salariés qui ont participé aux ateliers de prévention.