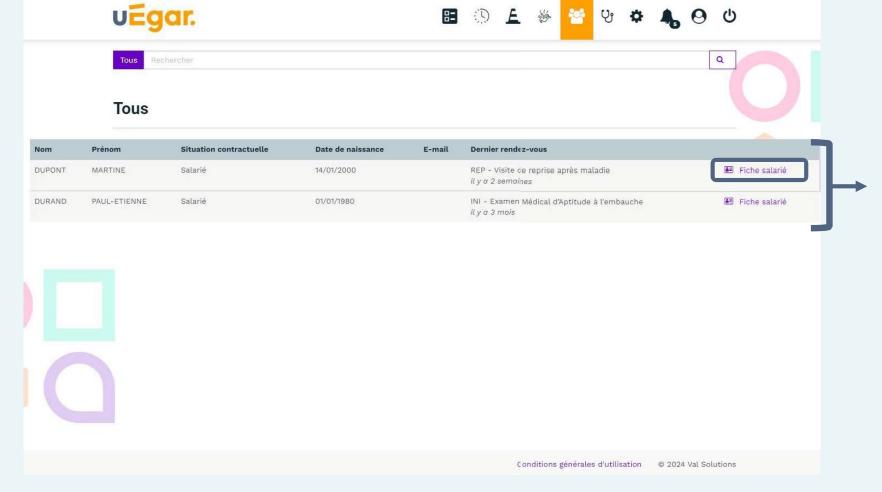

## Cliquez sur l'icône « Mes salariés »

Vous pouvez consulter la liste de vos salariés et accéder à leur fiche.

# FICHE SALARIÉ