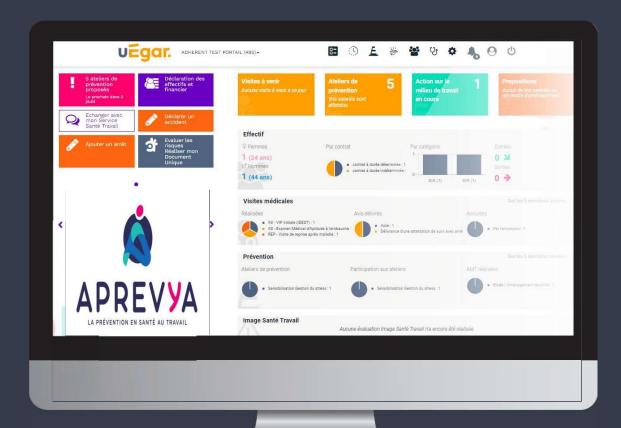

## INTERFACE D'ACCUEIL

## PARTIE SUPÉRIEURE

Ensemble des fonctionnalités détaillées

#### **RACCOURCIS**

Informations visites, conseils et prévention.

#### **INDICATEURS**

Données médicales, Prévention, Ressources Humaines.